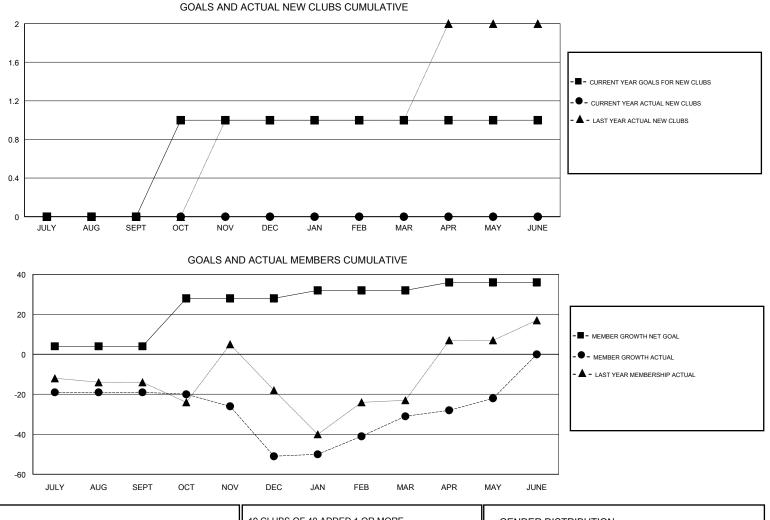

## GMT CA

|               | Club          | s           |               | Members<br>RESULTS FOR 2017-2018 |                           |                         |                                                    |  |
|---------------|---------------|-------------|---------------|----------------------------------|---------------------------|-------------------------|----------------------------------------------------|--|
|               | RESULTS FOR   | R 2017-2018 |               |                                  |                           |                         |                                                    |  |
| QUARTER       | NEW CLUB GOAL | NEW CLUBS   | DROPPED CLUBS | QUARTER                          | MEMBER GROWTH NET<br>GOAL | MEMBER GROWTH<br>ACTUAL | DROPPED<br>MEMBERS ACTUAL<br>(including transfers) |  |
| JULY/AUG/SEPT | 0             | 0           | 0             | JULY/AUG/SEPT                    | 4                         | 11                      | 28                                                 |  |
| OCT/NOV/DEC   | 1             | 0           | 1             | OCT/NOV/DEC                      | 24                        | 15                      | 47                                                 |  |
| JAN/FEB/MAR   | 0             | 0           | 0             | JAN/FEB/MAR                      | 4                         | 35                      | 12                                                 |  |
| APR/MAY/JUNE  | 0             | 0           | 0             | APR/MAY/JUNE                     | 4                         | 22                      | 12                                                 |  |